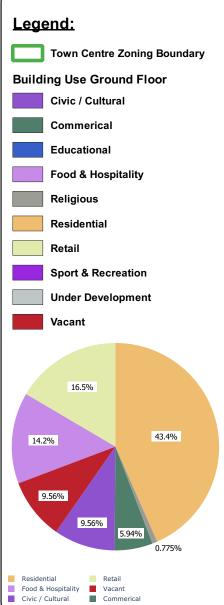

## Building Use - Town Centre Ground Floor

| 1 | Scale: N.T.                                                  | S.        | Map Ref:                 | BU-001           |
|---|--------------------------------------------------------------|-----------|--------------------------|------------------|
|   | Date: October 2023                                           |           | Drawing No.: 200/23/1391 |                  |
| ı | Ordnance Survey Ireland data<br>reproduced under OSi Licence | Drawn By: | Checked E                | By: Approved By: |

This drawing is to be read in conjunction with the written statement