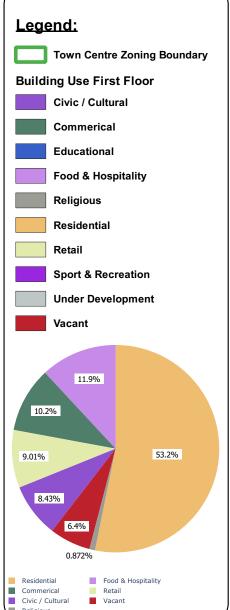

## Building Use - Town Centre First Floor

| ĺ | Scale: N.                                           | T.S. | Map Ref:                 | BU-002           |
|---|-----------------------------------------------------|------|--------------------------|------------------|
|   | Date: October 2023                                  |      | Drawing No.: 200/23/1391 |                  |
|   | Ordnance Survey Ireland<br>reproduced under OSi Lic |      | Checked I                | By: Approved By: |