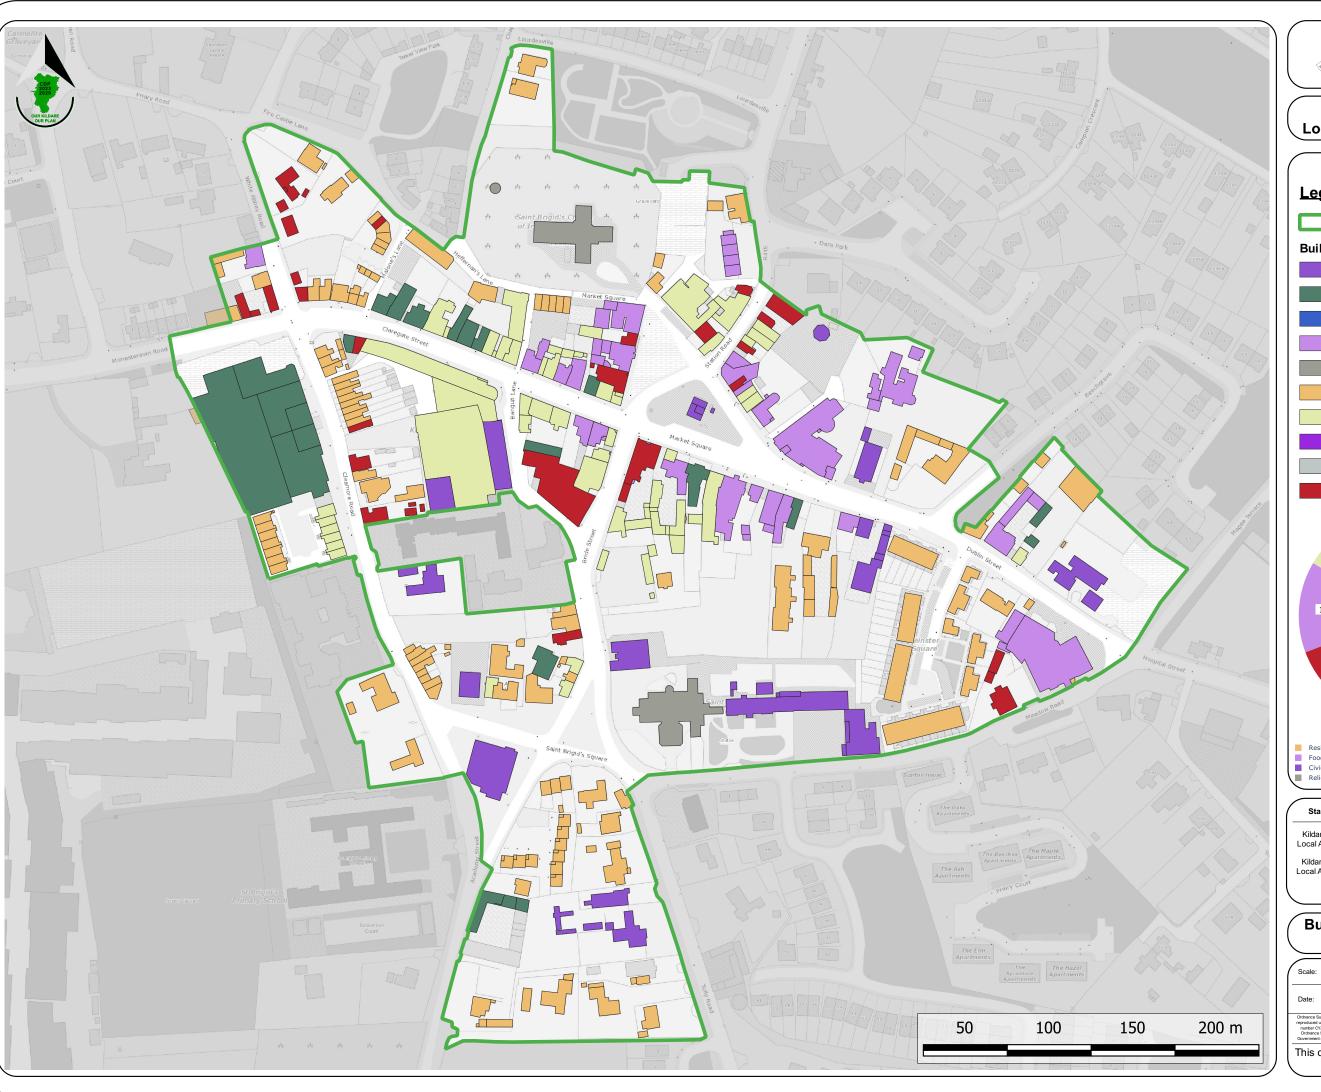

## Building Use - Town Centre Ground Floor

| 1 | Scale: N.T.                                                  | S.        | Map Ref:                 | BU-001           |
|---|--------------------------------------------------------------|-----------|--------------------------|------------------|
|   | Date: October 2023                                           |           | Drawing No.: 200/23/1391 |                  |
| ı | Ordnance Survey Ireland data<br>reproduced under OSi Licence | Drawn By: | Checked E                | By: Approved By: |

This drawing is to be read in conjunction with the written statement