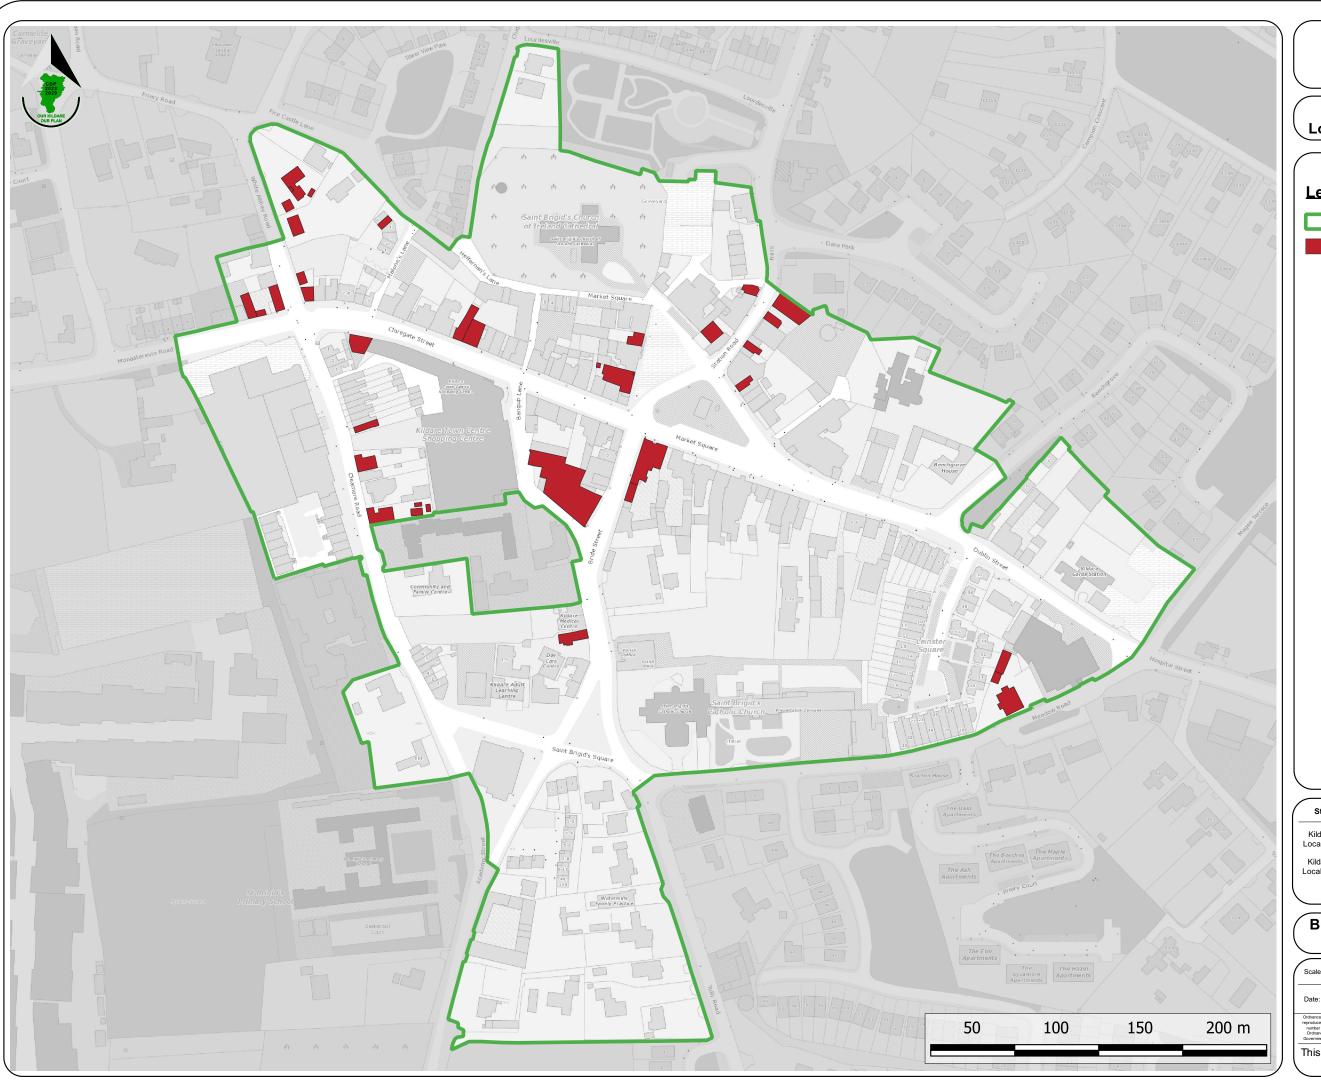

# Legend:

Town Centre Zoning Boundary

Vacant Units

| Stage                           | Date       | Description                        |
|---------------------------------|------------|------------------------------------|
| Kildare Town<br>Local Area Plan | 06/12/2023 | Date the Plan comes into effect    |
| Kildare Town<br>Local Area Plan | 26/10/2023 | Plan adopted by Elected<br>Members |
|                                 |            |                                    |

# Building Use - Town Centre Vacancy Ground Floor

| 1 | Scale:      | N.T.S             | <b>5.</b> | Map Ref:   | BU     | -003         |
|---|-------------|-------------------|-----------|------------|--------|--------------|
|   | Date:       | Octobe            | er 2023   | Drawing No | o.: 20 | 0/23/1391    |
| г | Ordnance Su | rvey Ireland data | Drawn Bu  | Chacked    | Bv.    | Approved By: |