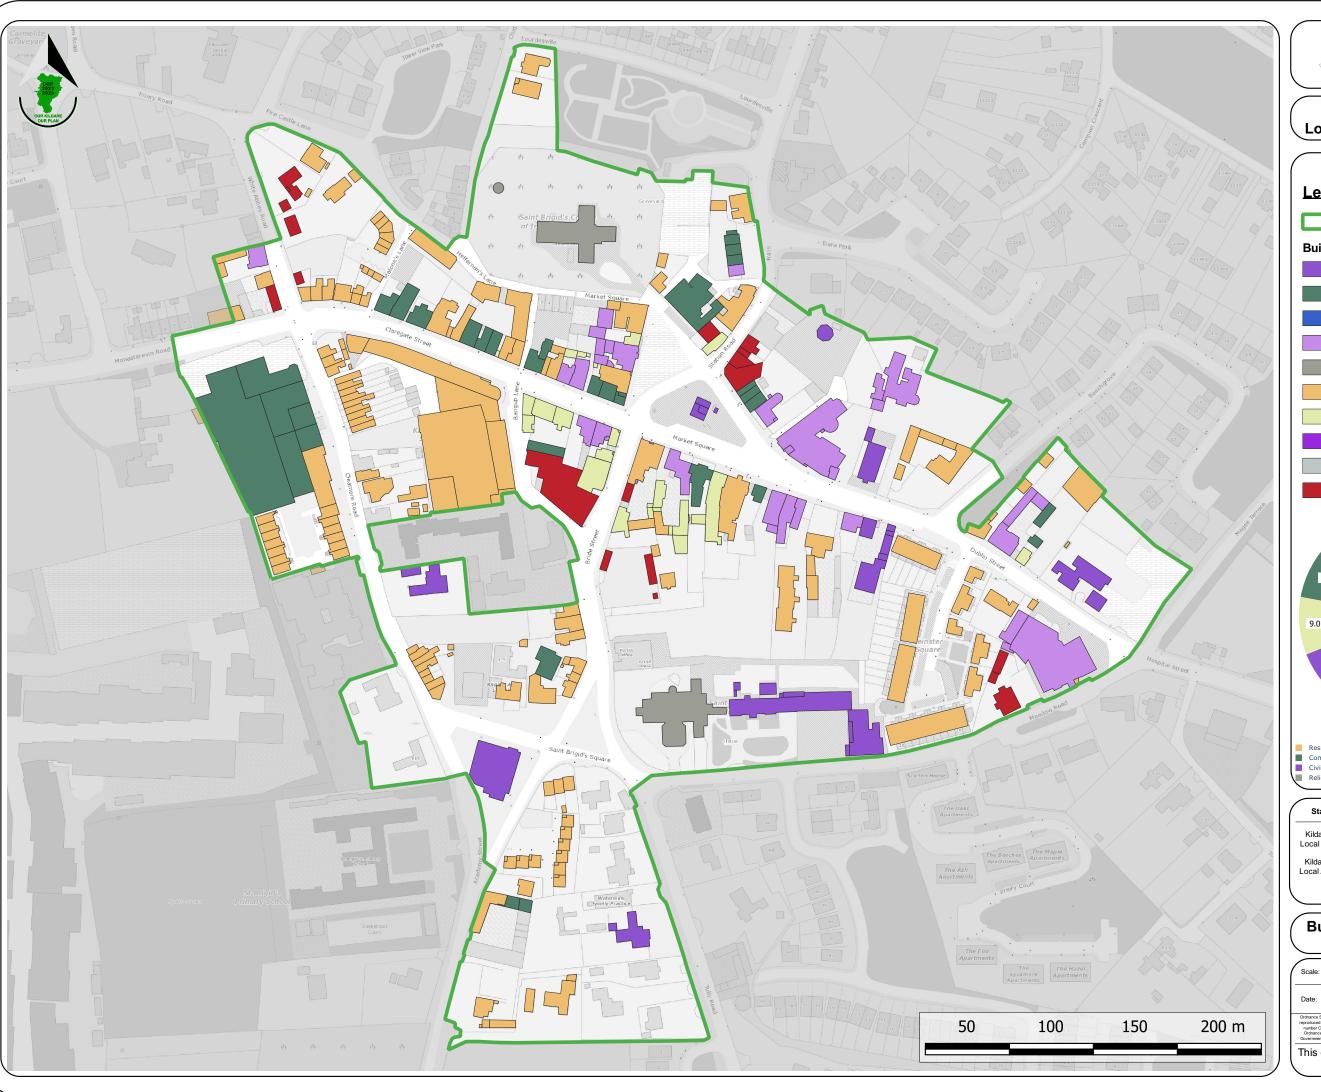

## Building Use - Town Centre First Floor

| ĺ | Scale: N.                                           | T.S. | Map Ref:                 | BU-002           |
|---|-----------------------------------------------------|------|--------------------------|------------------|
|   | Date: October 2023                                  |      | Drawing No.: 200/23/1391 |                  |
|   | Ordnance Survey Ireland<br>reproduced under OSi Lic |      | Checked I                | By: Approved By: |

This drawing is to be read in conjunction with the written statement

Kildare Town Local Area Plan 2023 - 2029