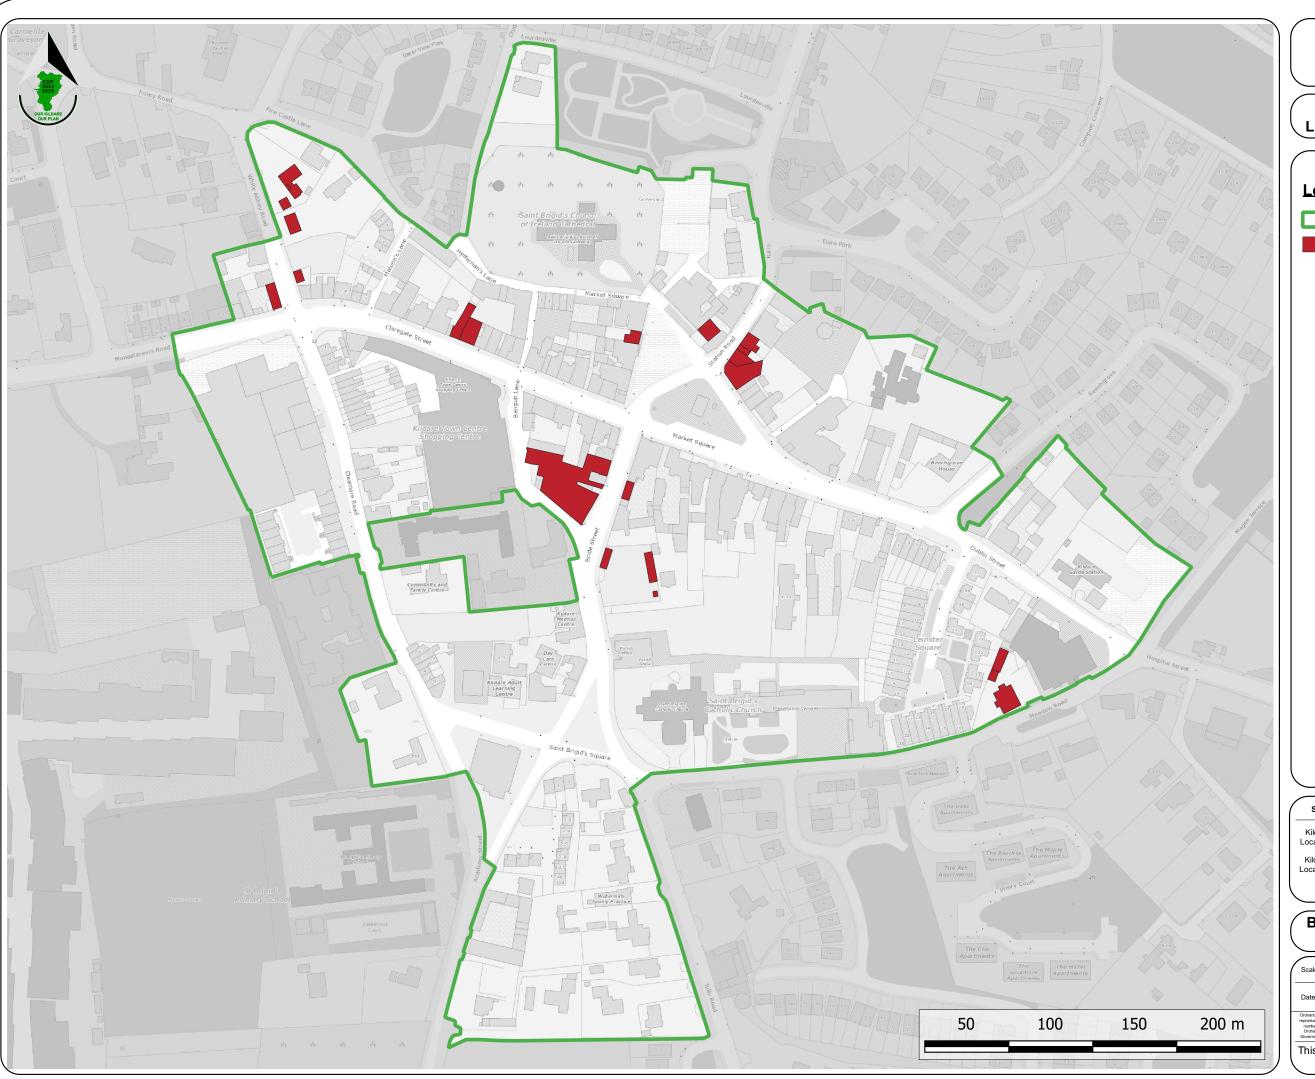

## Legend:

Town Centre Zoning Boundary

Vacant Units

| Stage                           | Date       | Description                        |
|---------------------------------|------------|------------------------------------|
| Kildare Town<br>Local Area Plan | 06/12/2023 | Date the Plan comes into effect    |
| Kildare Town<br>Local Area Plan | 26/10/2023 | Plan adopted by Elected<br>Members |
|                                 |            |                                    |

# Building Use - Town Centre Vacancy First Floor

| 1 | Scale:      | N.T.S.             |        | Map Ref: BU-004 |        |               |
|---|-------------|--------------------|--------|-----------------|--------|---------------|
|   | Date:       | Octobe             | r 2023 | Drawing No      | o.: 20 | 0/23/1391     |
| ı | Ordnance Su | urvey Ireland data | D D    | Chackad         | D.u.   | Annuaus d Bus |